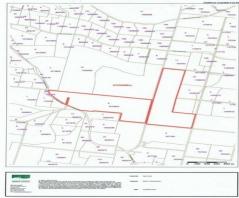

422 Acres (Unrestricted Freehold DP Lot 8 in DP1013903) with 5-bedroom homestead, is now on the market