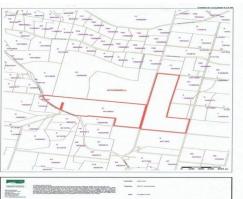

422 Acres (Unrestricted Freehold DP Lot 8 in DP1013903) with 5-bedroom homestead, is now on the market