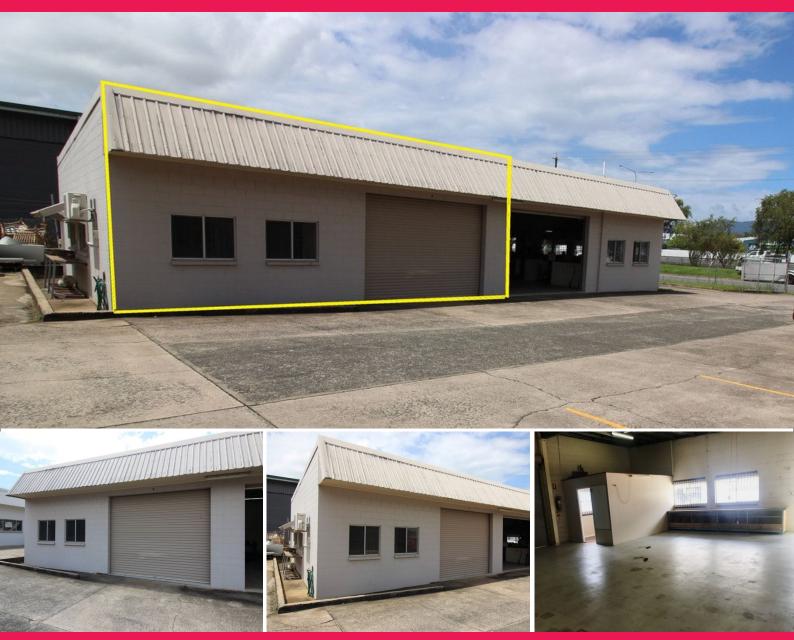

## 97 sqm Warehouse With Office - Great Starter

An affordable warehouse in compact industrial complex, with highway visibility.

- 97 sqm\* warehouse (includes 12 sqm\* air conditioned office with sink)
- 3 m\* (h) x 4 m\* (w) roller door
- side access door
- 3 phase power
- Security grills on windows/well ventilated
- Work benches with storage/sink
- Easy access
- Plenty of off street customer parking
- Lots of natural light
- Share male/female toilets