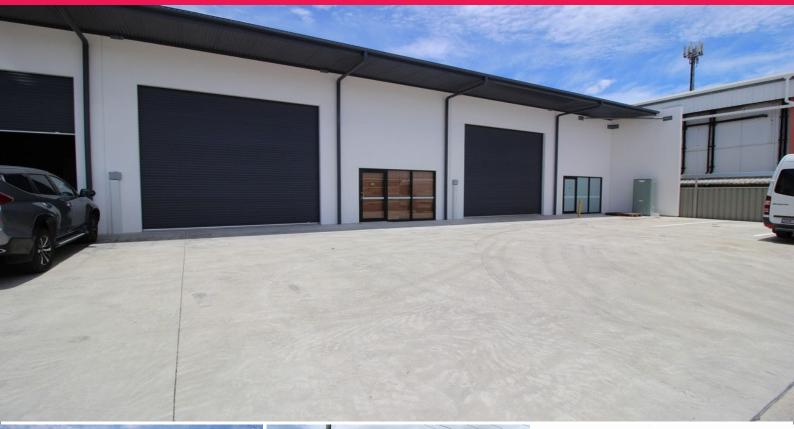

## **150 sqm Warehouse Close To Maritime Precinct**

This "as new" warehouse is ideally located near the Cook/Aumuller Street intersection.

- \* Clear span
- \* Tilt panel construction
- \* Insulated ceiling
- \* Electronic high roller door access
- \* Sliding door/office front entry
- \* 3 phase power
- \* High bay lighting
- \* Open plan with 7 metre high clearance
- \* Shared driveway and hard stand area