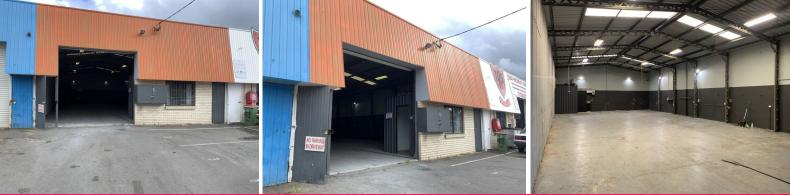

## **Centrally Located Factory - Be Quick, Owner Occupier or Investor!**

 $^{\ast}$  230m2  $^{\ast}$  high clearance factory, rarely available in this sought after location!

- \* 5 allocated car spaces spaces
- \* Located just off Ferry Road
- \* Signage opportunity on building
- \* Including small office, kitchenette and bathroom
- \* Zoned Mixed Use Fringe Business

 $^{\ast}$  Suits: warehouse, automotive & marine industry, showroom, service industry S.T.C.A