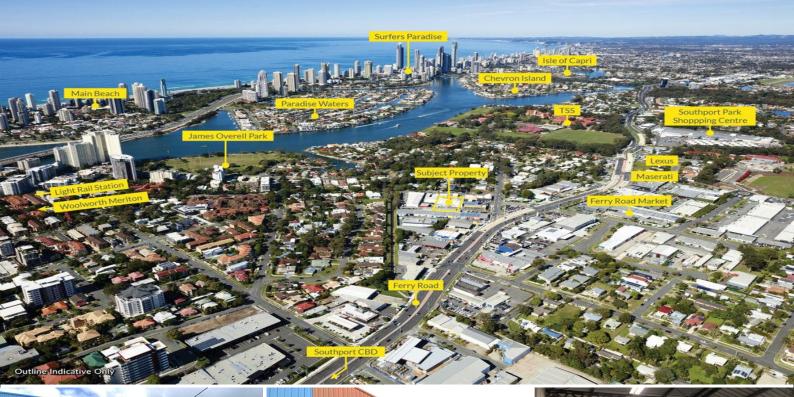

## Lot 3/41 Egerton Street, Southport QLD 4215

## **Centrally Located Factory - Be Quick, Owner Occupier or Investor!**

 $^{\ast}$  230m2  $^{\ast}$  high clearance factory, rarely available in this sought after location!

- \* 5 allocated car spaces spaces
- \* Located just off Ferry Road
- \* Signage opportunity on building
- \* Including small office, kitchenette and bathroom
- \* Zoned Mixed Use Fringe Business

 $^{\ast}$  Suits: warehouse, automotive & marine industry, showroom, service industry S.T.C.A