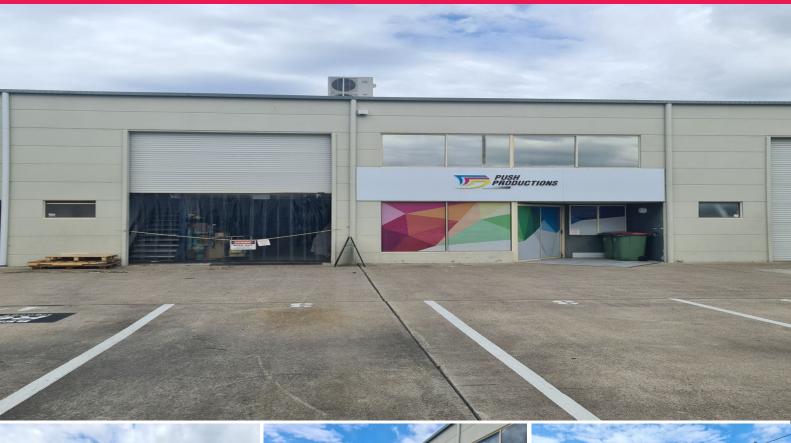

## 2/9-11 Newspaper Place, Maroochydore QLD 4558

## FULLY LEASED INDUSTRIAL INVESTMENT - CENTRAL SUNSHINE COAST

Emily Pendleton and Christine Freney from Ray White Commercial Northern Corridor Group are pleased to present Unit 2, 9-11 Newspaper Place, Maroochydore to market for sale as a tenanted investment.

- Located within one of the strongest growing regions in Australia

- The location has easy access to the Sunshine Motorway and is within walking distance to the CBD  $\,$ 

- Exclusive car parking & ample customer parking
- Current Lease to Push Productions expiring 7 December 2023 (plus 2 x 3-year options)
- Tenants pay 100% of the outgoings
- Zoned Specialised Cen