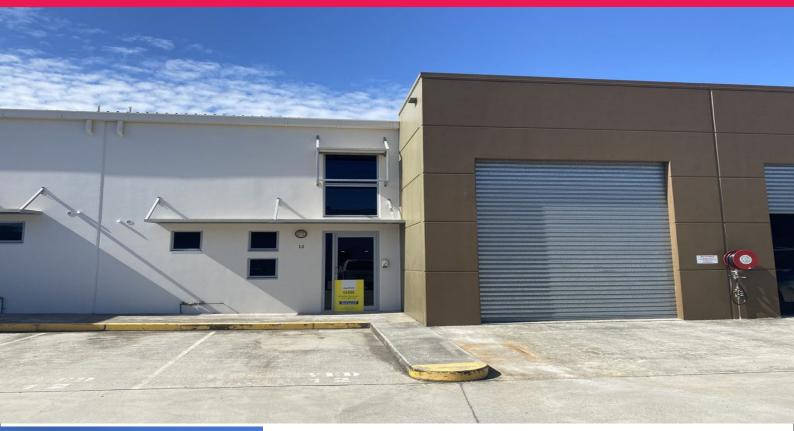

## 12/5-11 Jardine Drive, Redland Bay QLD 4165

## 155sqm\* Clear Span Warehouse/Workshop

Ray White Commercial Bayside is pleased to present to the market For Lease, Unit 12, 5-11 Jardine Drive, Redland Bay. This modern industrial unit of concrete tilt slab construction is suitable for a range of uses and is available for occupation now. Further details include:

- 155sqm\* Warehouse/workshop
- Front electric container height roller door access
- Front pedestrian glass door access
- Self-contained disability compliant toilet
- 3 phase power
- Exclusive car parks + ample visitor parking available
- Fully secured lock-up compound with gated security at night
- Adjacent to cafe