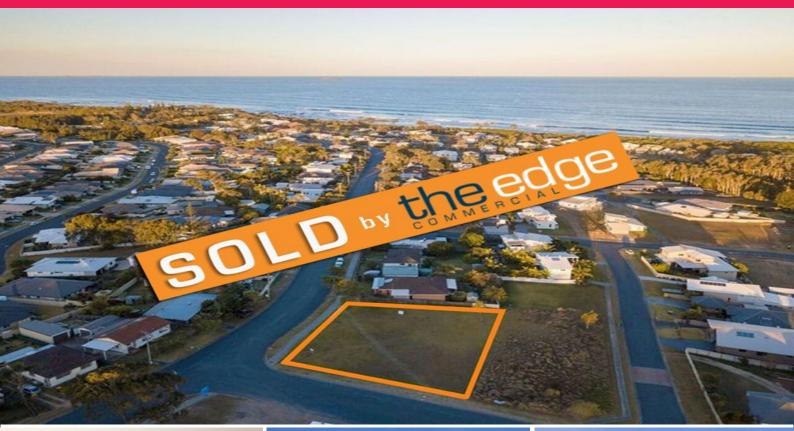

## 15-17 Pacific Street, Corindi Beach NSW 2456

## **HIGH PROFILE DEVELOPMENT SITE**

Corindi Beach NSW, Coffs Coast has a high profile development site available to buy!

Corner location with premier visability on one of the main arterial roads in this boutique coastal village, directly opposite The Amble Inn (Corindi Tavern).

Additional key features of this development land site are:

- Approx. 1,432sqm
- Zoned B1 Neighbourhood Centre
- Suit small business and a community usage
- Growing population catchment

For

**Denis Gleeson** 0417 414 033