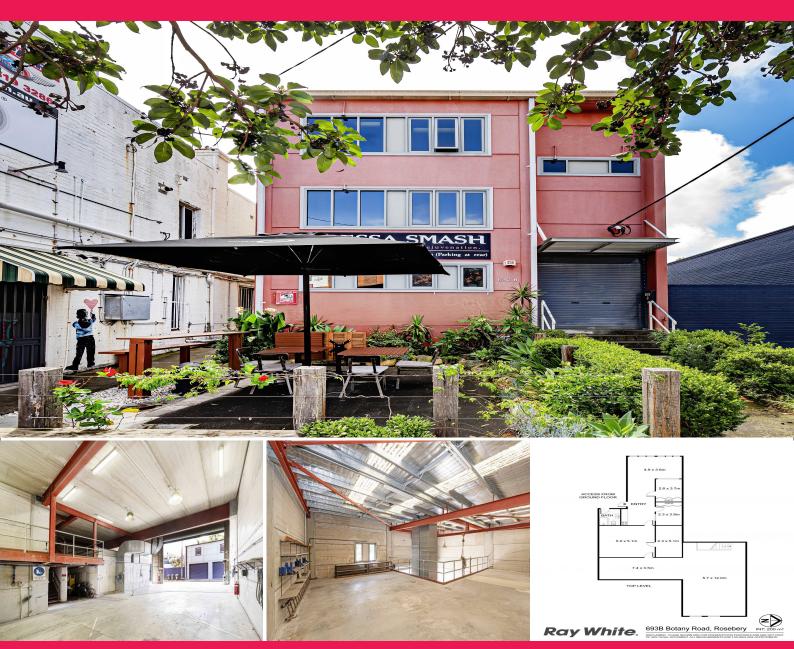

## LEASED! City Fringe Multi-Purpose Opportunity to Lease in One Line or Separately

Centrally located on busy Botany Road just moments from Green Square Station, local IGA and Rosebery's Gourmet hub, this multi-purpose building offers easy accessibility to major arterial roads and features rear lane access.

A current DA for use as a smash repairer is not the only opportunity for this property as it could suit Medical, Educational, Workshop, Showroom users etc do to the flexible layout of which can be leased separately or in one line.

- Air-conditioning
- Kitchenette
- Multiple bathrooms th

Industrial FOR LEASE