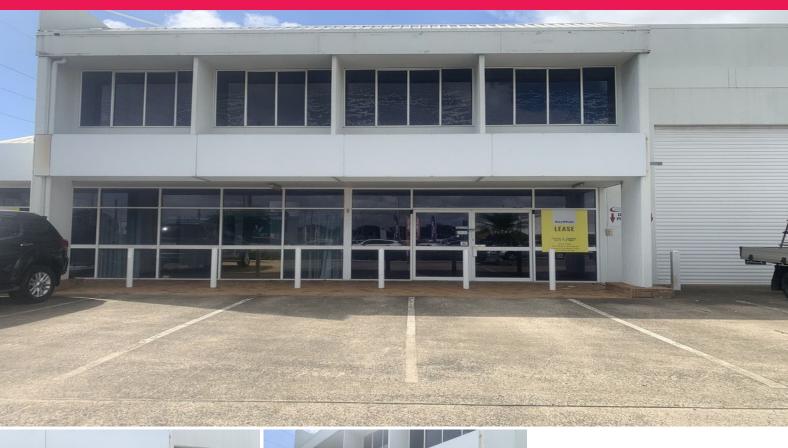

## Showroom/Warehouse/Offices - Prominent Location with Huge Exposure

- + Warehouse 205m?\*
- + Showroom 76m?\*
- + Mezzanine offices, toilets and showers 66m?\*
- + High exposure location with excellent signage opportunities
- + High roller door access
- + Ample on site and street parking
- + \$70,000 + outgoings + GST