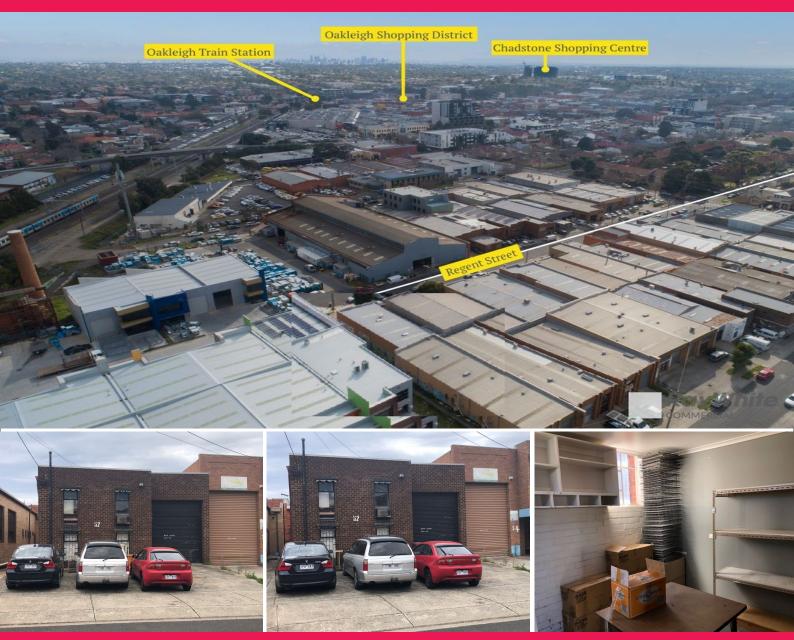

## Ray White.

52 Regent Street, Oakleigh VIC 3166

## STAND ALONE FACTORY IN TIGHTLY HELD LOCATION

Ray White Commercial Oakleigh is delighted to offer for Lease "52 Regent Street, Oakleigh".

Situated in Oakleigh's tightly held Industrial precinct and minutes away from transport and strategically located amongst major road arterials such as Princes Highway and North Road.

Property Features Include:

- ? Land area | 354m2
- ? Building area | 240m2
- ? Includes ground floor office area | 15m2
- ? Further mezzanine storage area | 25m2
- ? 2 car spaces
- ? Good height with lots