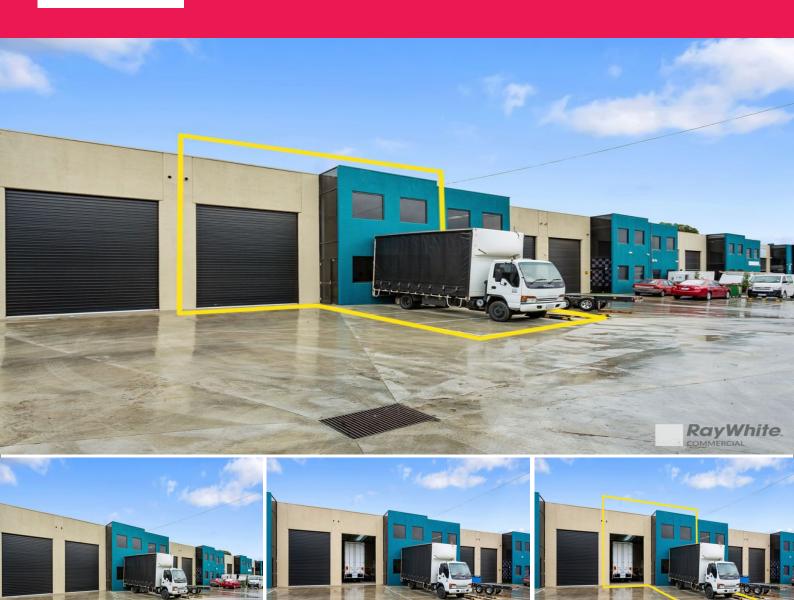

#### **GREAT STARTER!**

Ray White Commercial Oakleigh is delighted to offer for Lease "126/266 Osborne Ave, Clayton South". Located within the heart of Clayton Souths Industrial precinct, and in the latest stage of the Grange Industrial Park is now on offer.

Property Features:

- -Building Area | 150sqm\*
- -Three (3) On-site car spaces
- -Internal height: 6.5 m

Industrial FOR LEASE \$19,950 p/a + GST + Outgoings 150sqm