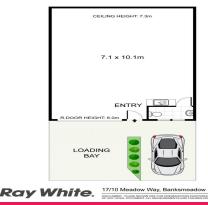

72sqm

Industrial

FOR LEASE

- 74sqm\* factory positioned at front of the estate
- High 6m clearance offers easy truck/van access
- Roller door access plus separate customer entry
- Three-phase power, concrete floor, natural light