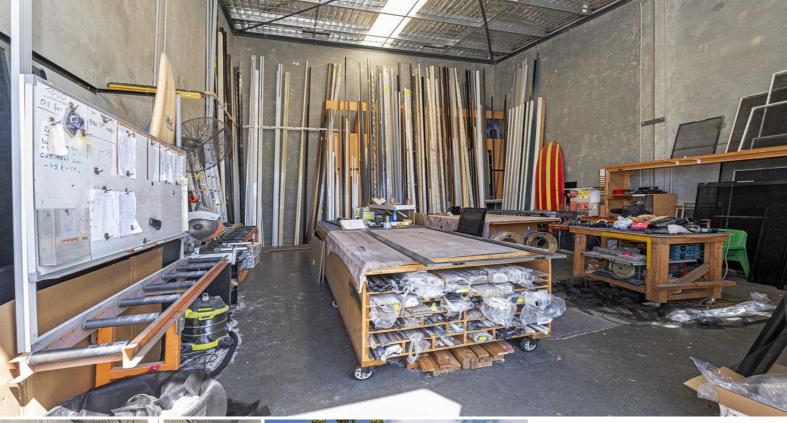

## High Clearance Warehouse in an Established Industrial Estate

Set within an established industrial estate just minutes from the shipping docks at Port Botany, this well-kept warehouse offers a great space to work with ease. An ideal premises for trades and suppliers, it offers handy loading access and high clearance. In close proximity to major arterial roads including Wentworth Avenue and Botany Road, it's also set just minutes from Westfield Eastgardens and Sydney Airport.

72sqm

Industrial

FOR LEASE

- 74sqm\* factory positioned at front of the estate
- High 6m clearance offers easy truck/van access
- Roller door access plus separate customer entry
- Three-phase power, concrete floor, natural light