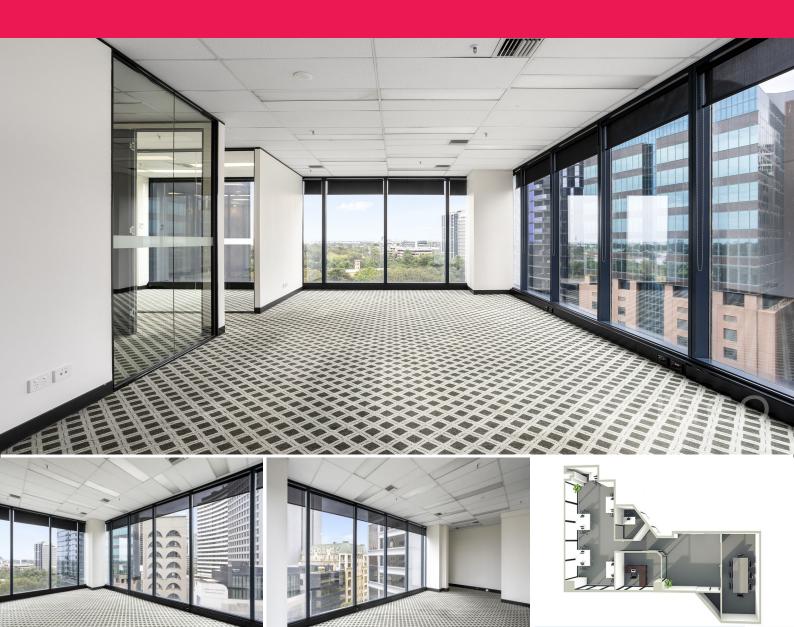

## Impressive views of Albert Park Lake from your office

Located on level 7 and spanning over three suites this space is ideal for up 14 people. Walk into a private reception area that leads into an open plan workspace, with two executive private offices, dedicated boardroom for up to 10 people plus additional storage space. Floor to ceiling windows allow for an abundance of natural light to flood through the office and give way to incredible views over Albert Park Lake.

Offices

FOR LEASE

104sqm

Call MCO today to arrange an inspection 1300 652 532

DEAGUE GROU

mco

**Melbourne Commercial** 

Office Sales & Leasing