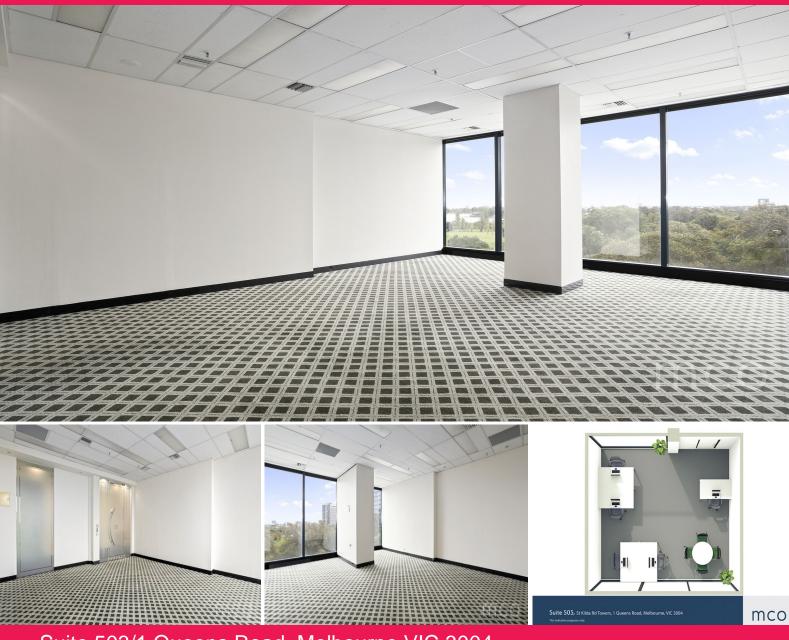

## **DEAGUE GROUP®**

Suite 503/1 Queens Road, Melbourne VIC 3004

## Lease a prestigious office with stunning views

Looking to move your business into a convenient and impressive location? Then look no further than suite 503 at St Kilda Rd Towers.

This open plan spacious suite is ideal for 4-5 people, floor to ceiling windows allow natural light to flow through the office creating a light and bring environment whilst providing incredible views of Albert Park Lake and Golf course, home of the Melbourne Grand Prix.

Offices FOR LEASE

40sqm

DEAGUE GROU

Melbourne Commercial

Office Sales & Leasing