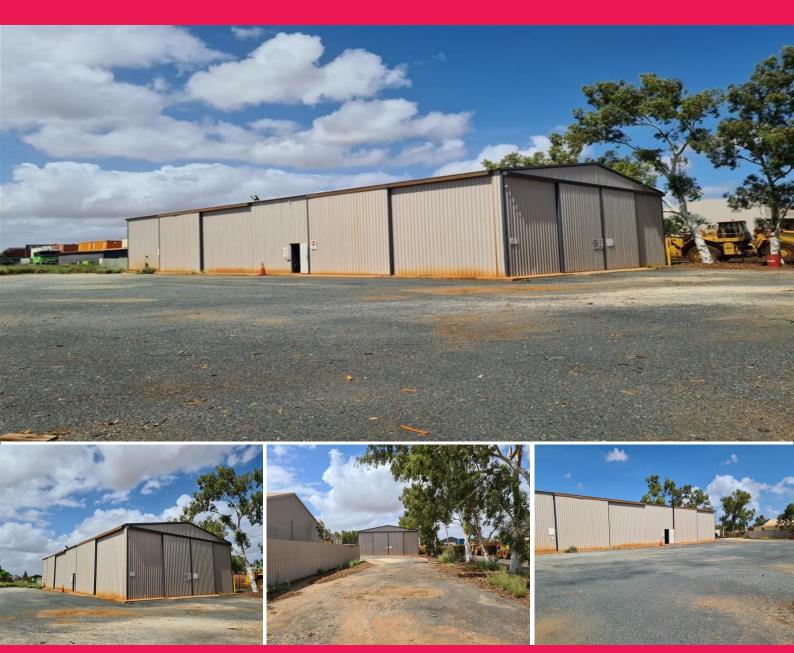

## 13b Murrena Street, Wedgefield WA 6721

## Good quality industrial warehouse, office and accommodation

This 3000sqm (approx) property is functionally laid out with a 430sqm (approx) well-equipped warehouse. The warehouse has a generous stud height and is clear span throughout with both side and end entry points, through large roller doors creating easy access. There is also an office space inside the warehouse, for your yard mangers or onsite staff requirements, plus a tidy kitchen and bathroom facilities.

Industrial FOR LEASE

430sqm

Property features:

3000sqm (approx.) Fully fenced yard

3 Phase in warehouse

Office, lunchroom and bathroom facilities in the shed

Cracker dust hard stand

2 Bedroom care takers