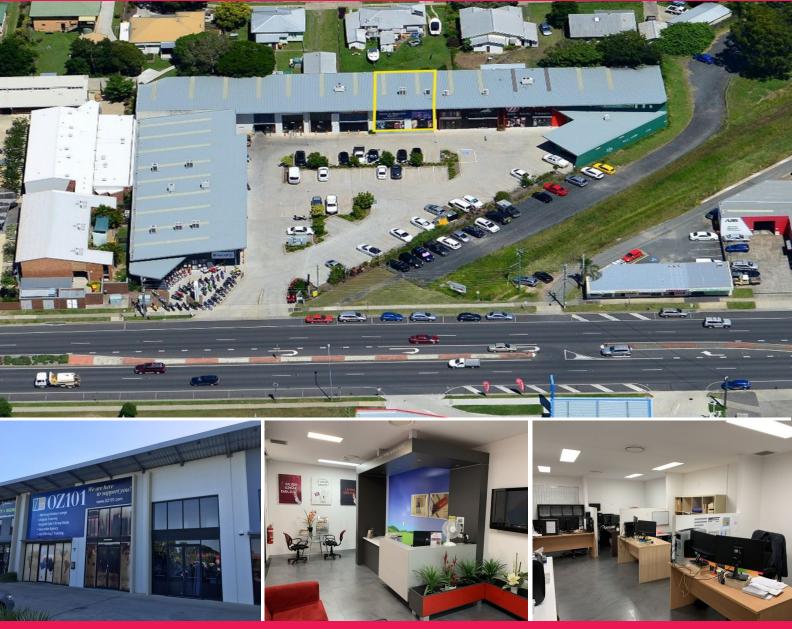

## **Commercial Office in Caboolture for Lease**

Ray White Commercial Northern Corridor Group are pleased to offer 6/42 Beerburrum Road, Caboolture for Lease.

- 380m?\* of professional fitted out office space
- Professional glass frontage
- Reception/waiting area
- Large Boardroom
- Open plan workspaces
- 2 x large training rooms
- Kitchenette/meals area
- Disabled toilet
- Signage provision
- Ducted air-conditioni

Offices FOR LEASE

380sqm