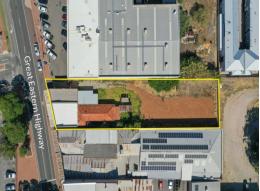

## **Prime Land Holding in Midland?s Town Centre**

320 Great Eastern Highway, Midland represents an amazing opportunity for a developer, owner-occupier, or investor looking to expand within the growing Midland precinct. Located opposite the Centrepoint Midland Shopping Centre and 300m to the Midland Train Station, the property has frontage to the busy Great Eastern Highway.

Retail

FOR SALE

180sqm

Features:

• 1,600sqm\* green title lot • 180sqm\* shop front

• Rear adjoining 130sqm\* single bedroom home

• Signage opportunities • 2 parking bays

Ray White.