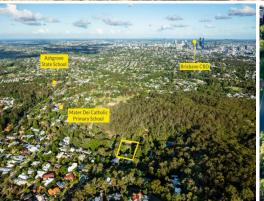

## Ashgrove 4,895m2\* Potential Subdivision / Redevelopment

- 4,895m2\* Zoned Emerging Community
- Prime subdivision opportunity (^STCA)
- Improved with a high quality 6+ bedroom family residence
- Over 145m\* road frontage over two boundaries
- Only 7km\* from the Brisbane CBD & directly opposite state owned bushland
- Well positioned to public & private schools, 1km\* to Ashgrove West Shopping Centre and 3km\* to The Gap Village Shopping Centre