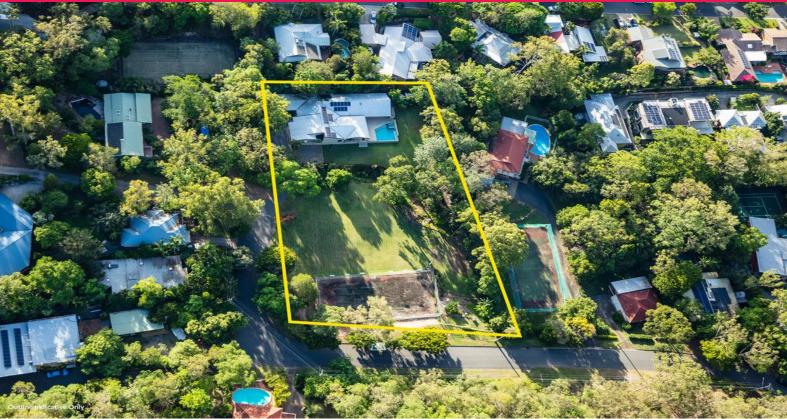

## Ashgrove 4,895m2\* Potential Subdivision / Redevelopment

- 4,895m2\* Zoned Emerging Community
- Prime subdivision opportunity (^STCA)
- Improved with a high quality 6+ bedroom family residence
- Over 145m\* road frontage over two boundaries
- Only 7km\* from the Brisbane CBD & directly opposite state owned bushland
- Well positioned to public & private schools, 1km\* to Ashgrove West Shopping Centre and 3km\* to The Gap Village Shopping Centre