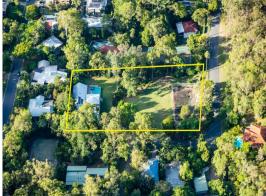

## Ashgrove 4,895m2\* Potential Subdivision / Redevelopment

- 4,895m2\* Zoned Emerging Community
- Prime subdivision opportunity (^STCA)
- Improved with a high quality 6+ bedroom family residence
- Over 145m\* road frontage over two boundaries
- Only 7km\* from the Brisbane CBD & directly opposite state owned bushland
- Well positioned to public & private schools, 1km\* to Ashgrove West Shopping Centre and 3km\* to The Gap Village Shopping Centre