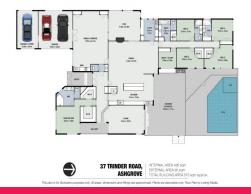

## Ashgrove 4,895m2\* Potential Subdivision / Redevelopment

- 4,895m2\* Zoned Emerging Community
- Prime subdivision opportunity (^STCA)
- Improved with a high quality 6+ bedroom family residence
- Over 145m\* road frontage over two boundaries
- Only 7km\* from the Brisbane CBD & directly opposite state owned bushland
- Well positioned to public & private schools, 1km\* to Ashgrove West Shopping Centre and 3km\* to The Gap Village Shopping Centre