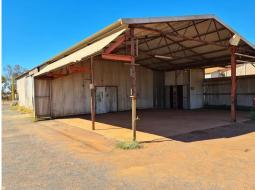

## Good sized shed with caretakers residence

5 Leehey is a stand out industrial property of 2450sqm (approx) with a 24m (approx) frontage and is 90m (approx) deep. It has been designed to utilise every square metre to its best potential by locating the office, care takers dwelling and industrial shed in the front corner, to maximise street exposure and leaving the rest of the yard wide and open for practical use. The shed is approx 200sqm and attached is a one bedroom one bathroom caretaker's dwelling and an office.

Property features:

2450sqm (approx.) block with 24m frontage and 90m deep 200sqm (approx) industrial shed
One bed, one bath caretaker's residence

Industrial FOR LEASE

316sqm

**Melleny Ams** 

0417428667 Melleny.ams@hfn.com.au