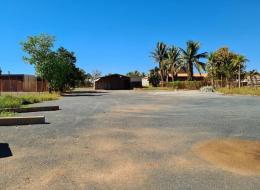

## Good sized shed with caretakers residence

5 Leehey is a stand out industrial property of 2450sqm (approx) with a 24m (approx) frontage and is 90m (approx) deep. It has been designed to utilise every square metre to its best potential by locating the office, care takers dwelling and industrial shed in the front corner, to maximise street exposure and leaving the rest of the yard wide and open for practical use. The shed is approx 200sqm and attached is a one bedroom one bathroom caretaker's dwelling and an office.

Property features:

2450sqm (approx.) block with 24m frontage and 90m deep 200sqm (approx) industrial shed
One bed, one bath caretaker's residence

Industrial FOR LEASE

316sqm

**Melleny Ams** 

0417428667 Melleny.ams@hfn.com.au