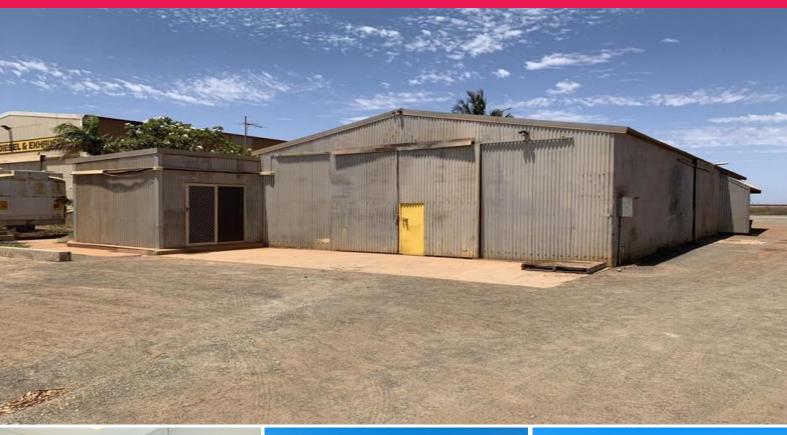

## Good sized shed with caretakers residence

5 Leehey is a stand out industrial property of 2450sqm (approx) with a 24m (approx) frontage and is 90m (approx) deep. It has been designed to utilise every square metre to its best potential by locating the office, care takers dwelling and industrial shed in the front corner, to maximise street exposure and leaving the rest of the yard wide and open for practical use. The shed is approx 200sqm and attached is a one bedroom one bathroom caretaker's dwelling and an office.

Property features:

2450sqm (approx.) block with 24m frontage and 90m deep 200sqm (approx) industrial shed
One bed, one bath caretaker's residence

Industrial FOR LEASE

316sqm

**Melleny Ams** 

0417428667 Melleny.ams@hfn.com.au