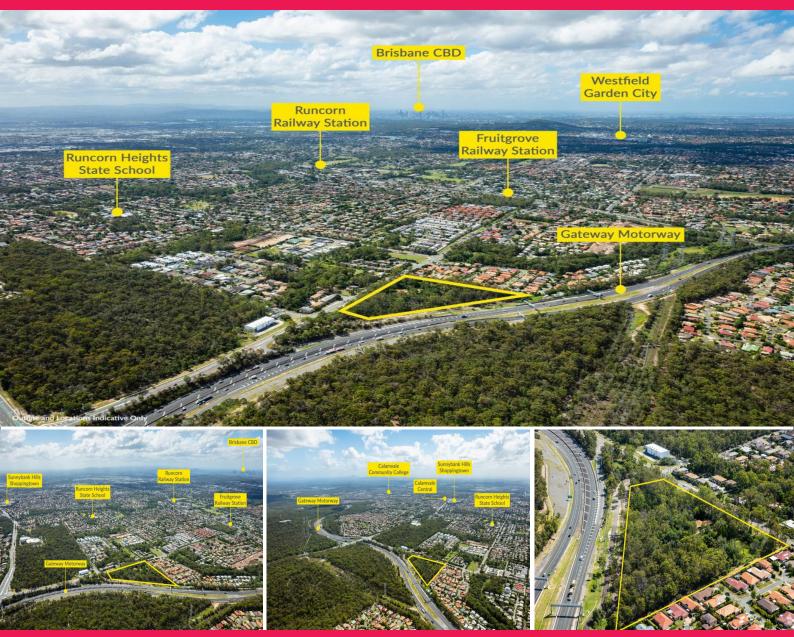

## 3.421Ha\* Kuraby Infill Surplus Government Property

- Development opportunity in sought after suburb with strong demand and revenues for vacant residential land

- 18km\* south of the Brisbane CBD
- Located 1.2km\* from Fruitgrove Railway Station
- Designated Emerging Community under BCC City Plan 2014
- Low Density Residential (10-15 du/ha) under Kuraby Neighbourhood Plan
- Essential services (water & sewer) located directly adjacent

- In close proximity to a large range of local shopping, educational, transport, health, medical and recreational facilities

\*approximately

Land FOR SALE

Andrew Burke 0417606128 andrew.burke@raywhite.com Mark Creevey 0408992222 mark.creevey@raywhite.com