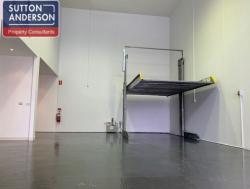

Features include:

- \* High clearance warehouse
- \* Approximately 6.5 metres clearance
- \* Well appointed
- \* Painted sealed warehouse floor
- \* Immaculate fit out throughout
- \* 2 undercover car spaces
- \* Light & bright throug