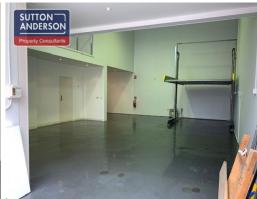

Features include:

- \* High clearance warehouse
- \* Approximately 6.5 metres clearance
- \* Well appointed
- \* Painted sealed warehouse floor
- \* Immaculate fit out throughout
- \* 2 undercover car spaces
- \* Light & bright throug