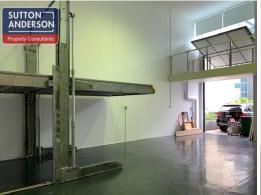

Features include:

- \* High clearance warehouse
- \* Approximately 6.5 metres clearance
- \* Well appointed
- \* Painted sealed warehouse floor
- \* Immaculate fit out throughout
- \* 2 undercover car spaces
- \* Light & bright throug