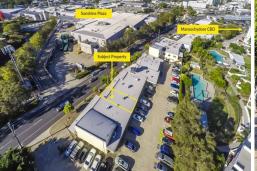

# MAROOCHYDORE MEDICAL/OFFICE SUITE FOR SALE | VACANT POSSESSION

- 81m2\*
- Modern, well-appointed, medical-grade fit-out
- Sits within Priority Infrastructure Area of the most recent Town plan
- Property adjoins the new Sun Central Maroochydore CBD development
- Four exclusive car parks allocated to lot 4
- Available for immediate occupation