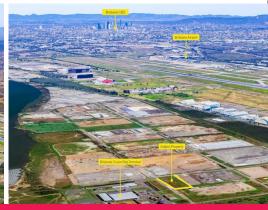

### PRIME 4,406m2\* OF VACANT LAND - MUST BE SOLD!

Michael Willems of Ray White Commercial is pleased to present to the market this fantastic vacant development site located at 1-3 Marine Road, Pinkenba.

#### Key Features:

- 4,046m2\* of prime development land
- Rectangular shape, providing ideal development opportunities
- $20^{\star}$  minutes to Brisbane CBD, right around the corner from the new cruise ship terminal
- Vendor absolutely determined to sell. Don't miss out!
- Superb trade coast location
- Don't miss this fantastic opportunity!