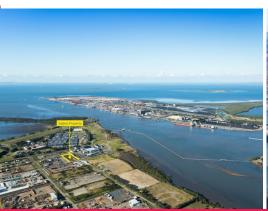

### PRIME 4,406m2\* OF VACANT LAND - MUST BE SOLD!

Michael Willems of Ray White Commercial is pleased to present to the market this fantastic vacant development site located at 1-3 Marine Road, Pinkenba.

#### Key Features:

- 4,046m2\* of prime development land
- Rectangular shape, providing ideal development opportunities
- $20^{\star}$  minutes to Brisbane CBD, right around the corner from the new cruise ship terminal
- Vendor absolutely determined to sell. Don't miss out!
- Superb trade coast location
- Don't miss this fantastic opportunity!