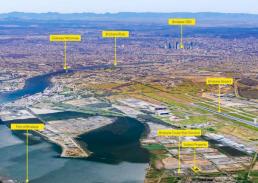

### PRIME 4,406m2\* OF VACANT LAND - MUST BE SOLD!

Michael Willems of Ray White Commercial is pleased to present to the market this fantastic vacant development site located at 1-3 Marine Road, Pinkenba.

#### Key Features:

- 4,046m2\* of prime development land
- Rectangular shape, providing ideal development opportunities
- $20^{\star}$  minutes to Brisbane CBD, right around the corner from the new cruise ship terminal
- Vendor absolutely determined to sell. Don't miss out!
- Superb trade coast location
- Don't miss this fantastic opportunity!