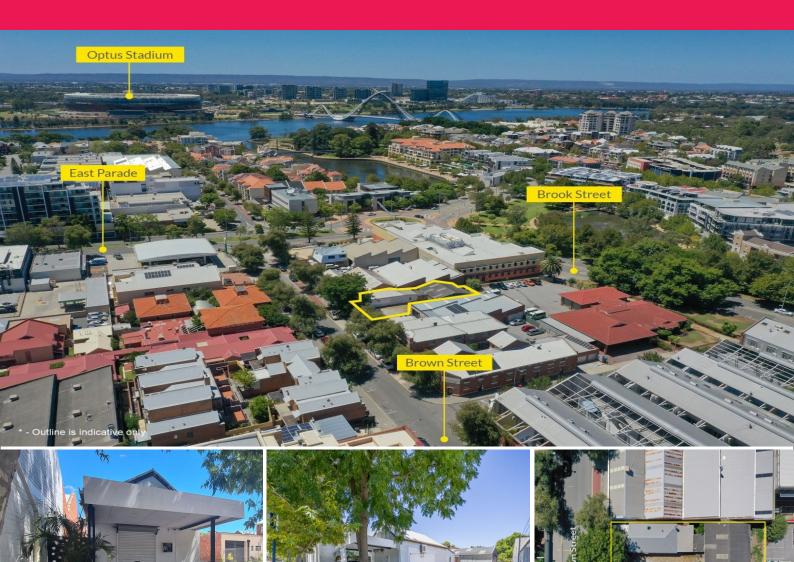

## 77 Brown Street, East Perth WA 6004

## **Development Potential in an Evolving Precinct!**

Only metres from both East Perth and Claisebrook Train Stations, on a bus route, walking distance to the Perth CBD and with a height limit that would provide appealing views over parkland and the CBD, this development site provides a strong opportunity for a range of options.

Currently occupied by a disused cafe/takeaway lunch bar at the front of the property and a warehouse at the rear, the site lends itself to a renovation for a variety of uses.

Property features:

• Land area of 607sqm\* • 153sqm\* lunch ba