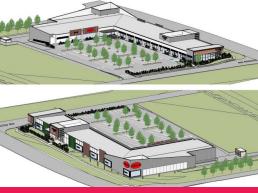

### **New Local Shops Coming Soon, Ellendale Shopping Centre**

Ellendale Shopping Village will service growing population in Cedar Woods Estate featuring a mix of specialty retailers, medical centre, pharmacy, swim-school and large IGA Store. Ellendale Village is next door to a new C & K Childcare.

With shop sizes varying from 50m2\* - 150m2\* a total of 600m2\* of retail space remains available for a variety of tenants. If you are in one of these businesses, we would love to talk to you about the opportunity to service this high-income neighbourhood.