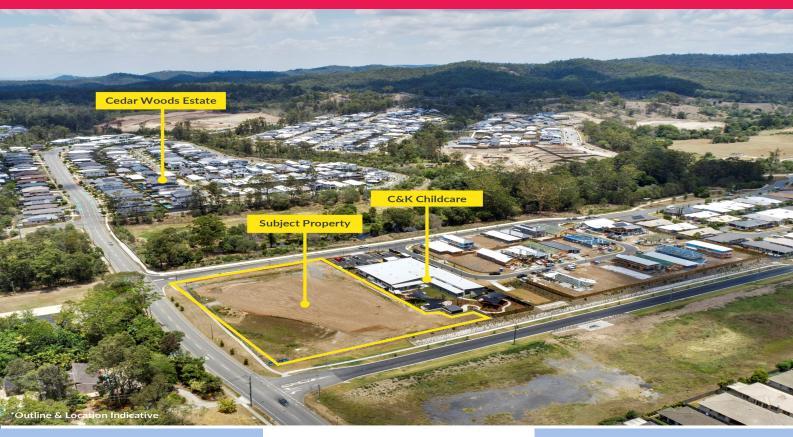

### **New Local Shops Coming Soon, Ellendale Shopping Centre**

Ellendale Shopping Village will service growing population in Cedar Woods Estate featuring a mix of specialty retailers, medical centre, pharmacy, swim-school and large IGA Store. Ellendale Village is next door to a new C & K Childcare.

With shop sizes varying from 50m2\* - 150m2\* a total of 600m2\* of retail space remains available for a variety of tenants. If you are in one of these businesses, we would love to talk to you about the opportunity to service this high-income neighbourhood.