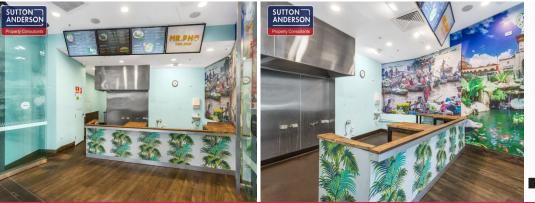

## **Retail Opportunity in Chatswood CBD**

Fantastic opportunity to secure an excellent retail space in a High Traffic location in the heart of Chatswood.

Property features include:

Approx 42m2. Undercover area for 20 seats Grease trap & ventilation in place Moments from Chatswood Train Station Corner position, high exposure Huge signage options 1 x car space available