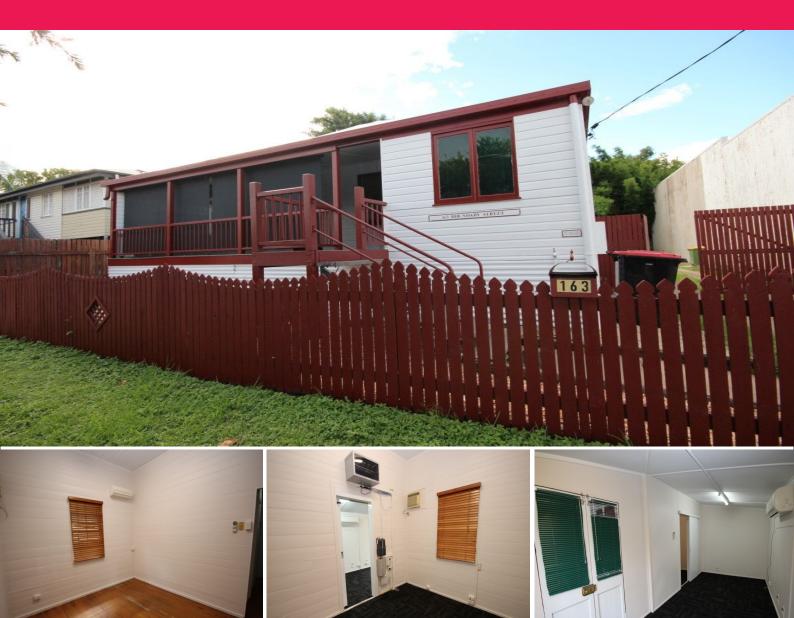

## Fully air conditioned Queenslander style offices

This 180 sqm commercial space would suit a professional office or allied health user.

The freestanding Queenslander style building includes 4 offices, reception, kitchen, complete bathroom and a 3 bay shed.

Available now, this property has been fully painted with new floor coverings internally.

Please contact managing agents Ray White Commercial Townsville to arrange an inspection.

Offices FOR SALE

180sqm

Ray White. Commercial