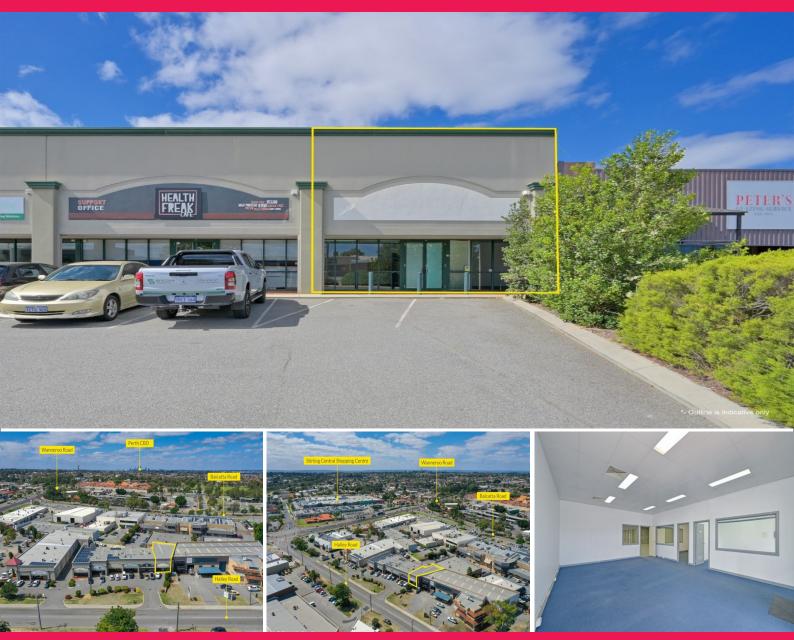

## Street front 285sqm\* Office/Warehouse with yard

Ray White Commercial WA is pleased to present for LEASE 12/14 Halley Road, Balcatta. This incredibly well presented, street front, 285sqm\* office/warehouse comes with an additional 41sqm\* yard and a heap of extras.

Situated between Reid Highway, Wanneroo road, Balcatta Road and easy access to the Mitchell Freeway. The property is positioned walking distance from amenities, eateries and more.

Property Features Include:

- 285sqm\* Office/Warehouse
- 204sqm\* warehouse and amenities
- Additional 41sqm\* yar

Industrial FOR LEASE

285sqm