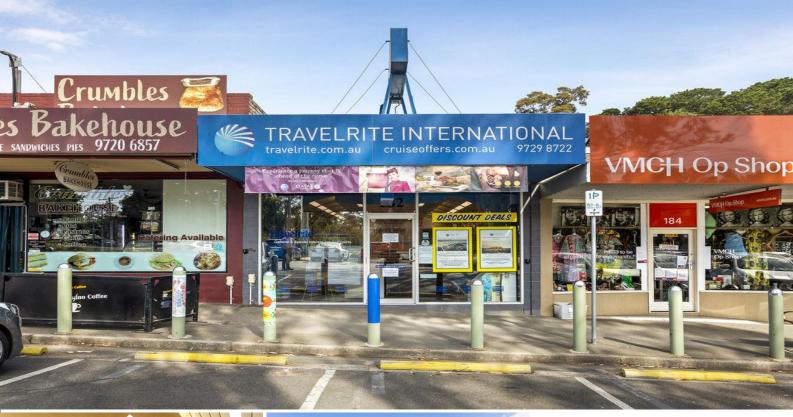

## 182 Canterbury Road, Heathmont VIC 3135

Ray White Commercial is thrilled to offer this property to the market for

lease for the first time since 1979. Situated in the evergreen Heathmont

Village shopping precinct, this is the perfect opportunity to establish your business in a thriving retail area. A building area of approximately 61m2

## Retail FOR LEASE

61sqm

• Building area | 61m2 approximately
• Land area | 154m2 approximately
• Zoning | Commercial 1
• Fantastic position surrounded by established businesses
• Kitchenette/Bathroom facilities
• Rear laneway access
• Rear onsite park