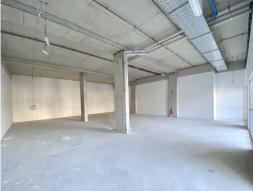

- $B9{,}10$   $179m2^{\star}$  (positioned in between existing Vet and F45 gym)
- Seeking retail, professional office, Allied Health, etc.
- Tenancy can be split, subject to approval.

Other features of the building include:

- Ample parking for customers and tenants
- Main Road Exposure
- Competitive rental rates
- Extensive nearby deve

Retail FOR LEASE

179sqm