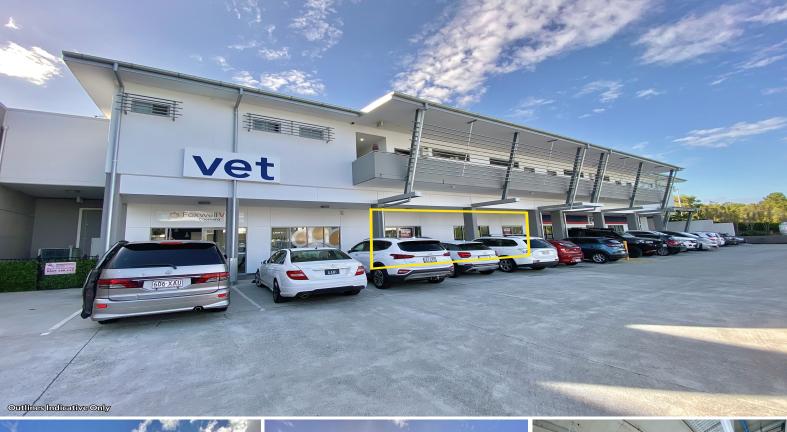

## **Ground Floor Office/Retail - Available Now**

Join East Coomera Shopping Centre, a well established retail and medical/health development in the fast-growing Gold Coast Coomera region.

Building B (Ground Floor):

- $B9{,}10$   $179m2^{\star}$  (positioned in between existing Vet and F45 gym)
- Seeking retail, professional office, Allied Health, etc.
- Tenancy can be split, subject to approval.

Other features of the building include:

- Ample parking for customers and tenants
- Main Road Exposure
- Competitive rental rates
- Extensive nearby deve

Retail FOR LEASE

179sqm