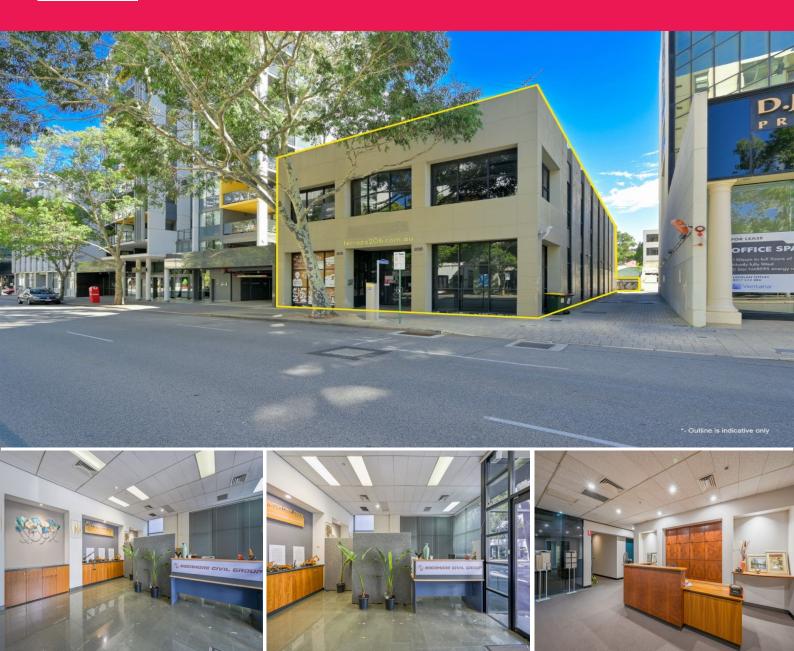

## 206 Adelaide Terrace, East Perth WA 6004

## Under Instructions from the Liquidator ? Prime CBD Development Site

Adelaide Terrace freehold property giving you the flexibility of occupying or leasing the two level office building or developing your dream.

• 905sqm\* landholding
• 858sqm\* NLA
• 11 covered parking bays
• No prescribed height limit for majority of site
• 4:1 plot ratio with up to 50% bonus available
• Previous DA for 12 level residential tower
• Zoned office/residential

The possibilities are e

Offices FOR SALE

858sqm