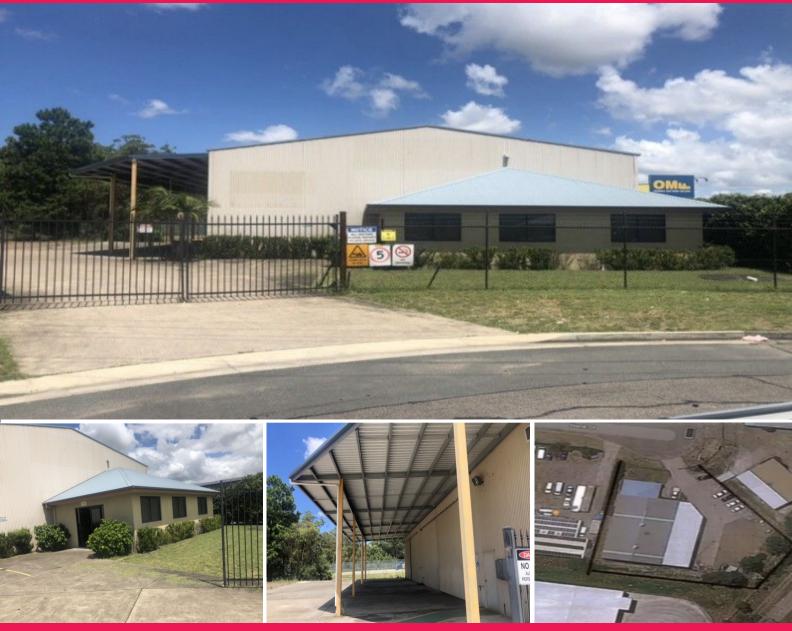

12 Hank Street, Heatherbrae NSW 2324

## **MODERN FREESTANDING FACTORY WITH AWNING & OFFICES**

Phone enquiries - please quote property ID 25852.

This factory is situated just 250 metres from Pacific Highway behind Bunnings Hardware and McDonalds at Heatherbrae. Also just 25 minutes from Newcastle Port and the CBD. The location facilitates easy access to Pacific and New England Highways reaching Sydney and Hunter Valley and has full security fencing and alarm system.

Land Area: 2473m2 Factory Area: 645m2

Mezzanine Level: 4m x 13m 52m2 Staff Lunch Room: 4m x 5m 20m2

(Total area undercover:

Industrial FOR SALE

953sqm

No Agent Property -

1300594794

MSitim @noagentproperty.com.au