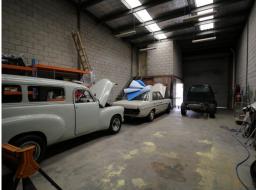

## 127sqm FUNCTIONAL INDUSTRIAL UNIT, KINGS PARK

Situated within well established industrial development only moments to Sunnyholt Rd and minutes to the M7 Motorway, features include

- High clearance warehouse/workshop unit up to approx. 5.5m
- Access via 1 roller shutter door
- Male/female amenities including a shower
- Onsite parking for 2 cars
- Zoned IN 1 Industrial
- Inspections by appointment only