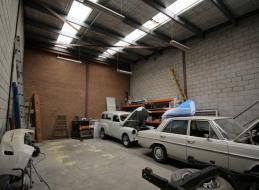

## 127sqm FUNCTIONAL INDUSTRIAL UNIT, KINGS PARK

Situated within well established industrial development only moments to Sunnyholt Rd and minutes to the M7 Motorway, features include

- High clearance warehouse/workshop unit up to approx. 5.5m
- Access via 1 roller shutter door
- Male/female amenities including a shower
- Onsite parking for 2 cars
- Zoned IN 1 Industrial
- Inspections by appointment only