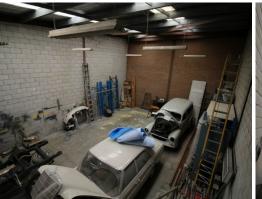

## 127sqm FUNCTIONAL INDUSTRIAL UNIT, KINGS PARK

Situated within well established industrial development only moments to Sunnyholt Rd and minutes to the M7 Motorway, features include

- High clearance warehouse/workshop unit up to approx. 5.5m
- Access via 1 roller shutter door
- Male/female amenities including a shower
- Onsite parking for 2 cars
- Zoned IN 1 Industrial
- Inspections by appointment only