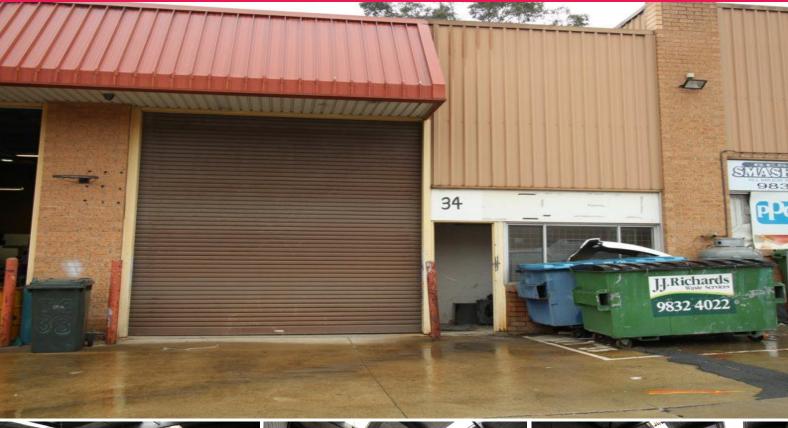

Unit 34/11 Romford Road, Kings Park NSW 2148

## 127sqm FUNCTIONAL INDUSTRIAL UNIT, KINGS PARK

Situated within well established industrial development only moments to Sunnyholt Rd and minutes to the M7 Motorway, features include

- High clearance warehouse/workshop unit up to approx. 5.5m
- Access via 1 roller shutter door
- Male/female amenities including a shower
- Onsite parking for 2 cars
- Zoned IN 1 Industrial
- Inspections by appointment only