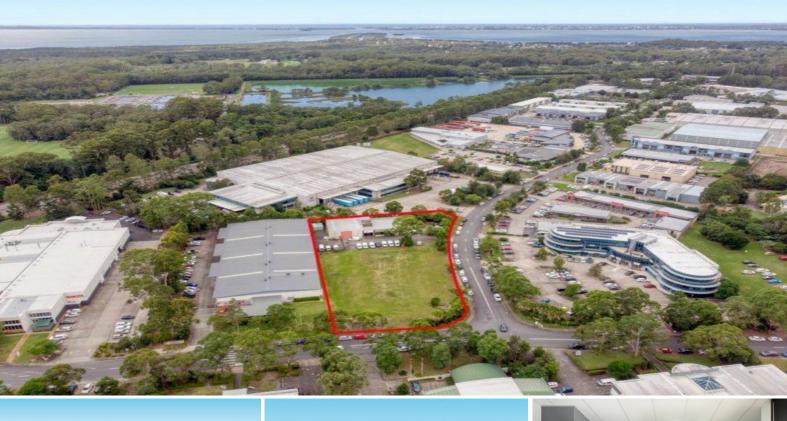

## **INCOME PLUS RARE DEVELOPMENT SITE**

Located minutes from the Sydney to Newcastle M1 Motorway and Westfield Tuggerah, and close to the Tuggerah Railway Station (walking distance), the position of this recently subdivided lot is perfect for an owner-occupier looking to relocate in a purpose built premises, or investor/developers seeking a great long term investment.

Offices

FOR SALE

602sqm

AUCTION LOCATION: IN ROOMS IN THE MARINERS BUILDING OF EXCELLENCE, GROUND FLOOR/ 1 BRYANT DRIVE, TUGGERAH.

Ty Blanch

L.R.E.Brett Dowling

0421 645 961

+61 402 409 685