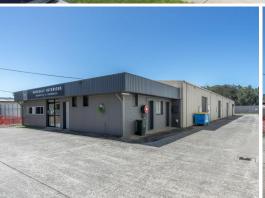

## LJ Hooker Commercial

17 Kerta Road, Kincumber NSW 2251

## **TENANTED KINCUMBER INVESTMENT TO BE AUCTIONED!**

LJ Hooker Commercial Central Coast are proud to place 17 Kerta Road Kincumber to the market, being the first time offered in 32 years.

Located on one of the best streets in Kincumber and next door to Mitre 10, this freehold property provides a rare opportunity to secure this leased investment returning a total of \$122,908 pa + GST.

Property Highlights;

- Rare Kincumber leased investment
- Established businesses
- Strong income and upside
- Land area 1,633sqm (approximately)
- Five (5) tenancies
- Great access via Kert

Industrial FOR SALE