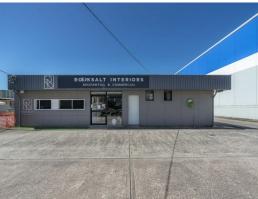

## LJ Hooker Commercial

17 Kerta Road, Kincumber NSW 2251

## **TENANTED KINCUMBER INVESTMENT TO BE AUCTIONED!**

LJ Hooker Commercial Central Coast are proud to place 17 Kerta Road Kincumber to the market, being the first time offered in 32 years.

Located on one of the best streets in Kincumber and next door to Mitre 10, this freehold property provides a rare opportunity to secure this leased investment returning a total of \$122,908 pa + GST.

Property Highlights;

- Rare Kincumber leased investment
- Established businesses
- Strong income and upside
- Land area 1,633sqm (approximately)
- Five (5) tenancies
- Great access via Kert

Industrial FOR SALE