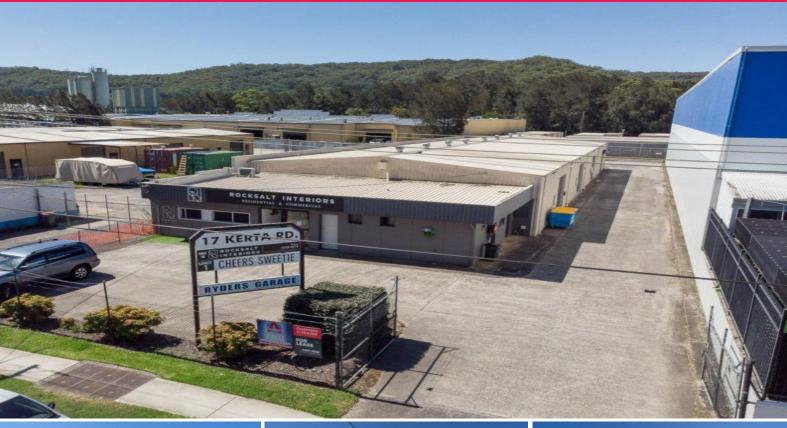

## LJ Hooker Commercial

17 Kerta Road, Kincumber NSW 2251

## **TENANTED KINCUMBER INVESTMENT TO BE AUCTIONED!**

LJ Hooker Commercial Central Coast are proud to place 17 Kerta Road Kincumber to the market, being the first time offered in 32 years.

Located on one of the best streets in Kincumber and next door to Mitre 10, this freehold property provides a rare opportunity to secure this leased investment returning a total of \$122,908 pa + GST.

Property Highlights;

- Rare Kincumber leased investment
- Established businesses
- Strong income and upside
- Land area 1,633sqm (approximately)
- Five (5) tenancies
- Great access via Kert

Industrial FOR SALE