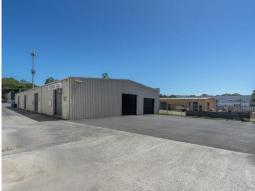

## LJ Hooker Commercial

17 Kerta Road, Kincumber NSW 2251

## **TENANTED KINCUMBER INVESTMENT TO BE AUCTIONED!**

LJ Hooker Commercial Central Coast are proud to place 17 Kerta Road Kincumber to the market, being the first time offered in 32 years.

Located on one of the best streets in Kincumber and next door to Mitre 10, this freehold property provides a rare opportunity to secure this leased investment returning a total of \$122,908 pa + GST.

Property Highlights;

- Rare Kincumber leased investment
- Established businesses
- Strong income and upside
- Land area 1,633sqm (approximately)
- Five (5) tenancies
- Great access via Kert

Industrial FOR SALE