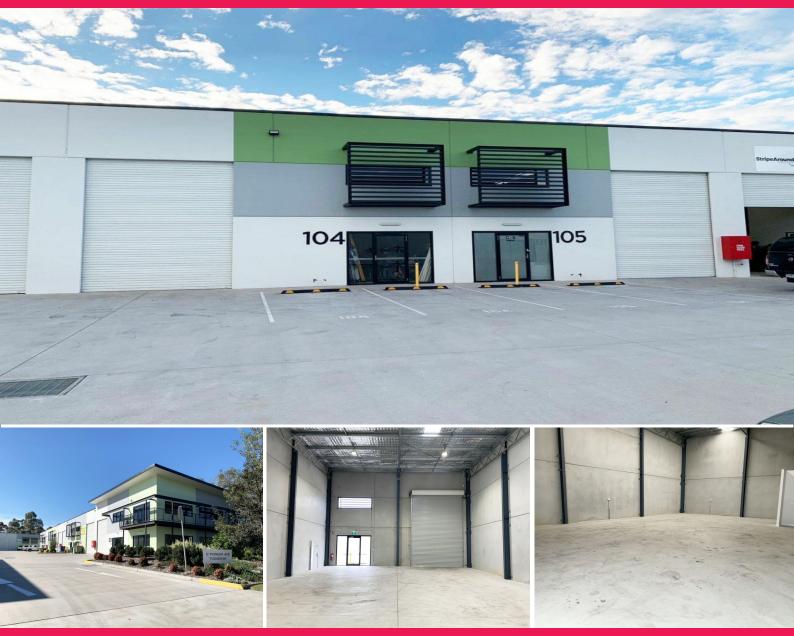

## **ACCESS, LOCATION, SIZE!! IT HAS IT ALL!!**

This superb new unit has an excellent position near the front of the complex and consists of approx. 170m2 of high clearance full concrete construction with quality amenities and kitchenette, automotive roller door and great natural light.

One of the best features of this unit is the ACCESS! Wide driveways and extra parking makes it a simple delivery and dispatch property.

Owner will consider construction of an office or mezzanine if needed for the right long term tenant. Best value and all OUTGOINGS INCLUDED IN THE RENT!

Industrial FOR LEASE

170sqm

Ty Blanch

L.R.E.Rob Bose

0421 645 961

+61 412 846 273

Phlanch@ijhaqker.com.au

Robert.Bose@au.knightfrank.com