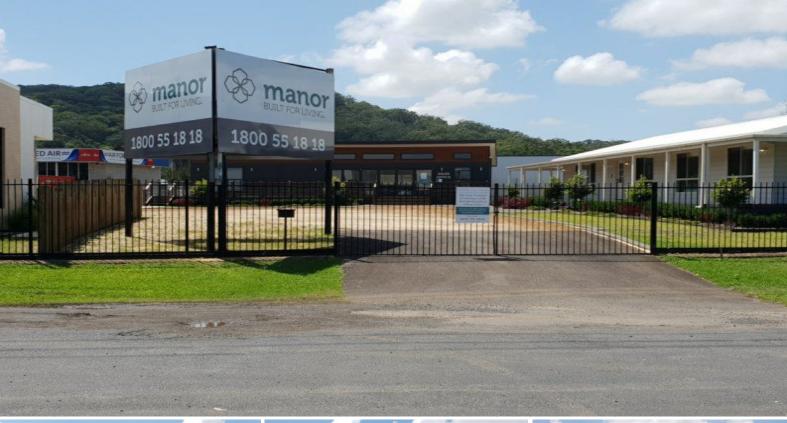

## LJ Hooker Commercial

Front Yard/2 Luke Close, West Gosford NSW 2250

## PRIME DISPLAY YARD WITH PRIME EXPOSURE

- Fully fenced ,gated and level, all weather yardspace
- 1800m2 (approx)
- Great location offering fantastic exposure!
- Only minutes to the M1 Motorway
- All services available to the site
- Perfect for car, trailer, caravan, mobile home or bulky items for display.
- Zoned IN1

Display yards on West Gosford's main road are hard to come by so don't delay.

Call now for more information.

Disclaimer:

All information contain

Industrial

FOR LEASE