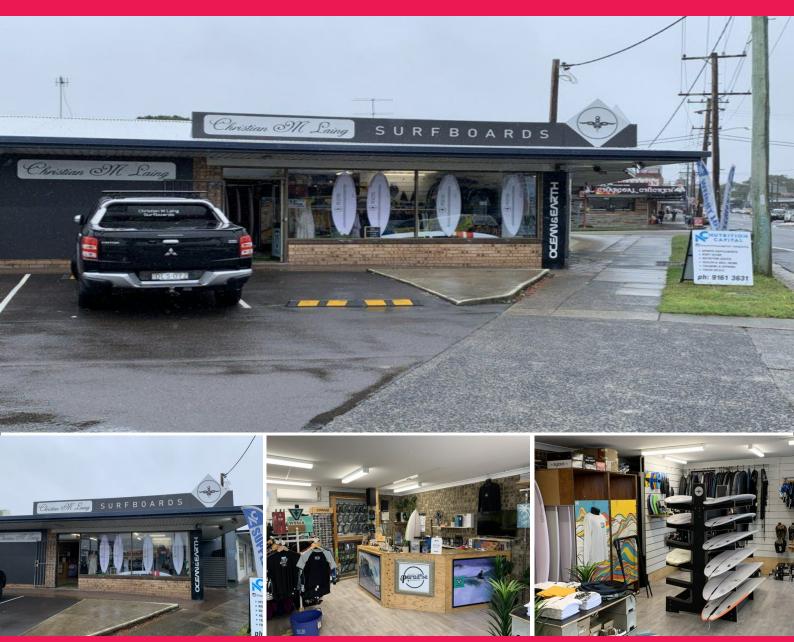

## PRIME LOCATION WITH LOADS OF PASSING TRAFFIC

A great opportunity to showcase your retail business!

This high exposure retail shop is approx. 73m2 and located on the corner, facing the main road.

Features include:

- Large glass shopfront (perfect for displaying stock)
- Natural light
- On-site customer parking
- Plenty of passing traffic
- Great signage opportunities to promote your business

Contact Rob fo

Retail