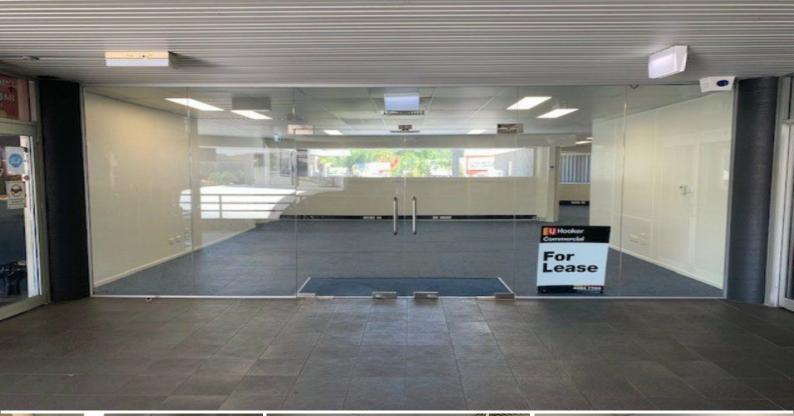

## Perfect Erina location with great access to everything!

This first-floor office space is located within Palm Court Erina. The office features an open plan floor area, large windows allowing for lots of natural light, carpeted throughout, air conditioned and in internal kitchenette

Your staff will love working here!

OTHER FEATURES INCLUDE:

- Two street frontages – Entrance via Karalta Lane & The Entrance Road

- Ample on-site customer parking

- Close proximity to major banks, RMS and public transport.