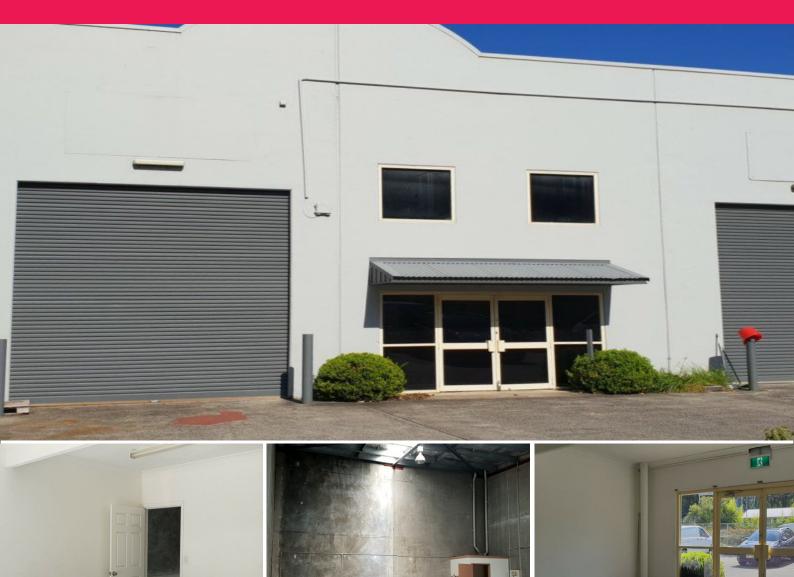

## WAREHOUSE AND SHOWROOM/OFFICE

Great warehouse positioned in the heart of West Gosford.

- Approx. 155m2 including office/showroom at the front of the building.
- High clearance with large roller door.
- Nice amenities includes disabled bathroom and kitchenette
- 2 car spaces on site
- Good level access for deliveries.