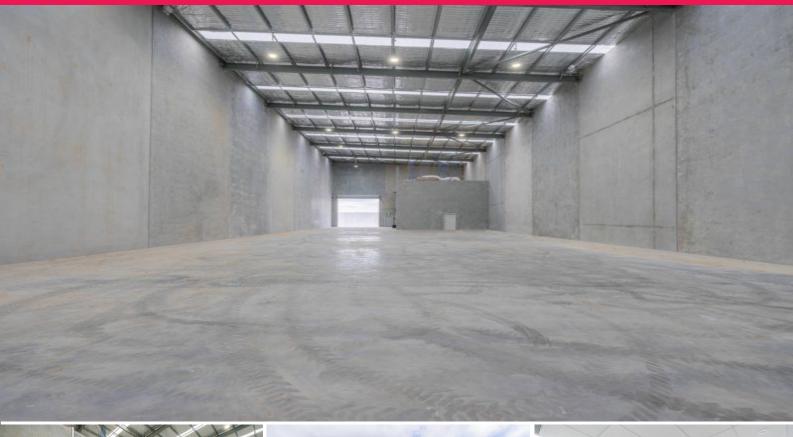

## **Brand New Warehouse & Office**

Excellent high clearance warehouse beautifully constructed with full concrete panels up to 11metres in ceiling height. Warehouse approx. 693m2 of floor area but with the height in this warehouse it allows for a much larger storage space.

- Automatic roller door with weather awning at the front of the building for loading/unloading

- 100 amps of 3 phase power
- Total office and amenities approx. 220m2 over 2 levels
- The ground floor amenities include male and female bathrooms, disabled
- bathroom including shower facility and kitchen/lunchroom
- Cafe on site at the front of the complex