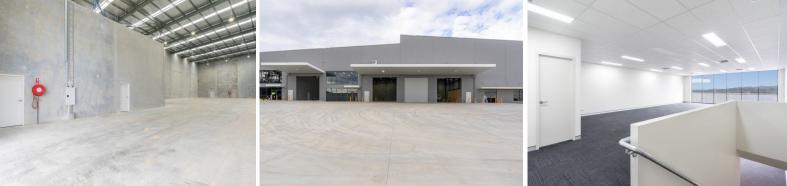

## **Brand New Warehouse & Office**

Excellent high clearance warehouse beautifully constructed with full concrete panels up to 11metres in ceiling height. Warehouse approx. 693m2 of floor area but with the height in this warehouse it allows for a much larger storage space.

- Automatic roller door with weather awning at the front of the building for loading/unloading

- 100 amps of 3 phase power
- Total office and amenities approx. 220m2 over 2 levels
- The ground floor amenities include male and female bathrooms, disabled
- bathroom including shower facility and kitchen/lunchroom
- Cafe on site at the front of the complex