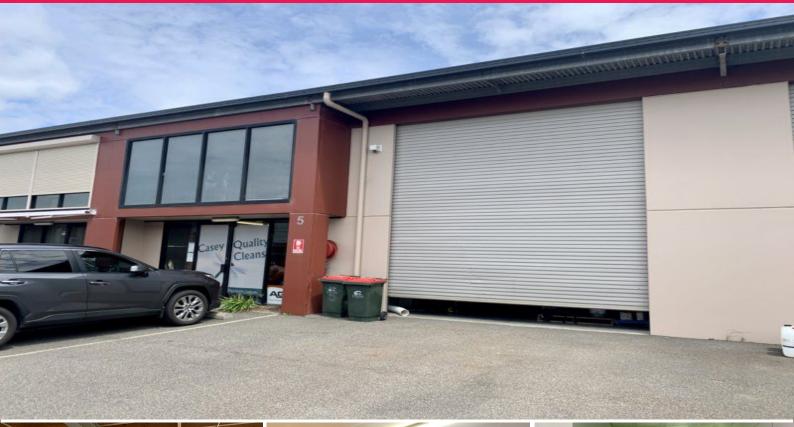

## **EVERYTHING YOU COULD WANT**

Excellent factory bay that has it all!

Key features include:

- Approx. 141m2 floor area
- High clearance with (approx.) 5m high roller door
- IN1 General Industrial zoning
- 3 phase power
- Quality office/showroom plus mezzanine office/meeting room
- Tidy amenities with a kitchenet, toilet and shower
- Located in a neat and secure complex

CALL TODAY BEFORE IT IS GONE TOMORROW!

Industrial FOR LEASE

141sqm