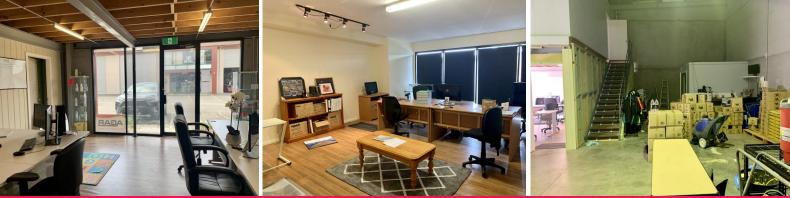

## **EVERYTHING YOU COULD WANT**

Excellent factory bay that has it all!

Key features include:

- Approx. 141m2 floor area
- High clearance with (approx.) 5m high roller door
- IN1 General Industrial zoning
- 3 phase power
- Quality office/showroom plus mezzanine office/meeting room
- Tidy amenities with a kitchenet, toilet and shower
- Located in a neat and secure complex

CALL TODAY BEFORE IT IS GONE TOMORROW!

Industrial FOR LEASE

141sqm