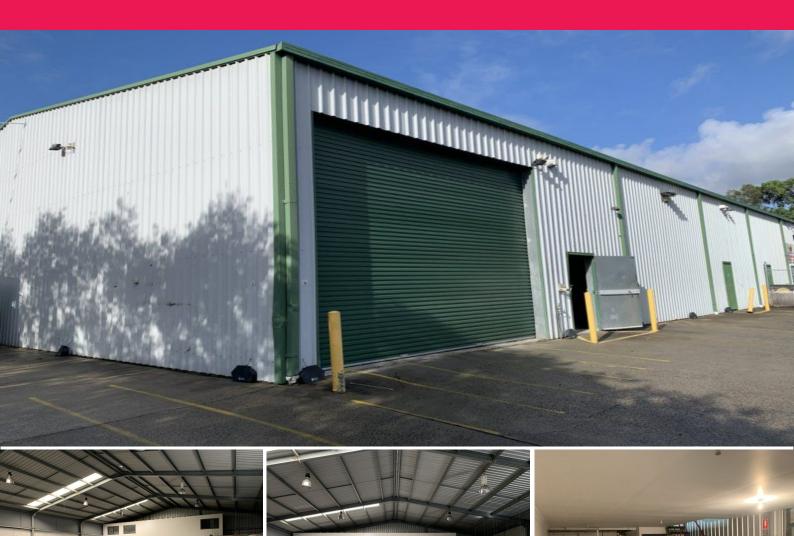

## AWESOME FACTORY WITH BIG EXPOSURE IN TUGGERAH

You absolutely must take time to see this great factory bay with high & wide roller door, great clearance height and exposure to the busy Gavenlock Road in the main Tuggerah Industrial Precinct.

Approx. 432m2 of great high clearance space plus exclusive use of approx. 120m2 external concrete/ hardstand area directly outside the unit, perfect for storage of containers and vehicles.

Good parking, quality office/kitchenette/amenities within a small complex!