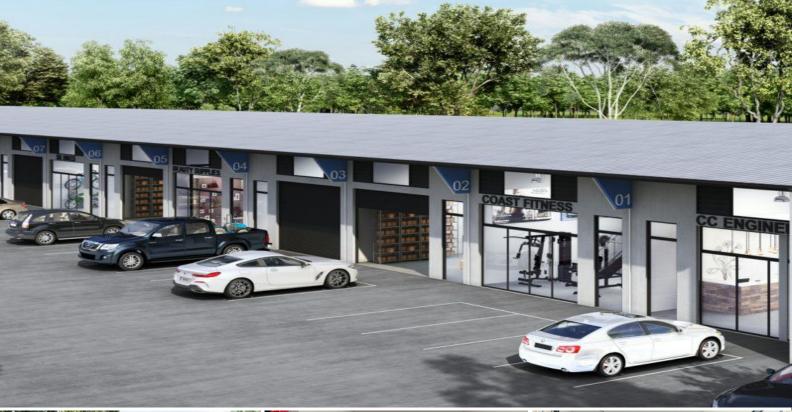

## WYONG BUSINESS UNITS, WYONG BUSINESS PARK

Knight Frank Central Coast is proud to introduce to you the Wyong Business Units, your ideal commercial space.

This exciting new opportunity is perfect for both owner-occupiers and savvy investors.

Situated within the bustling Wyong business precinct, the units are conveniently positioned on the corner of Pacific Highway and Dulmison Avenue. Only 10 minutes to Tuggerah, and the Sydney to Newcastle M1 motorway.

Choose from a range of unit sizes, including: 34m2 (no mezzanine) \* 50m2 with 35m2 mezzanine \*

• Combine units to create your ideal workspace that perfectly suit

Industrial FOR SALE From \$198,000 + GST