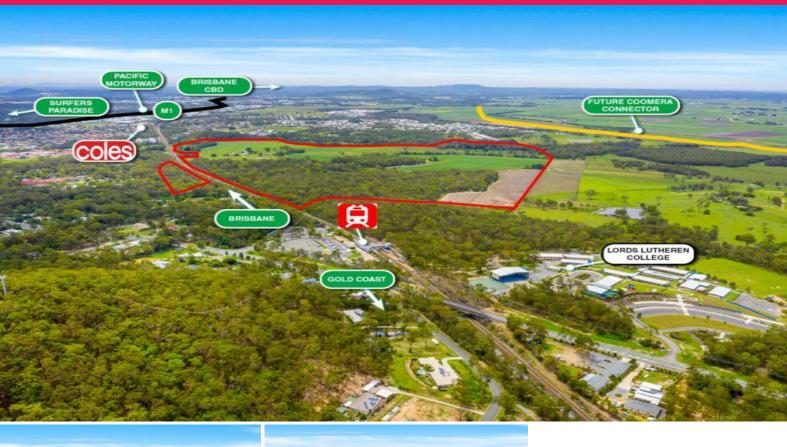

## First Time In Over 100 Years, 288 Acres Of Land Available

- \* Stewart family property on Stewarts Road, Pimpama between Brisbane and Gold Coast in the growth corridor
- \* Stone's throw away from Ormeau Station and a few minutes drive away from full on/off M1 junction
- \* Rare large 116.5 Ha (288 acres) parcel of blank canvas
- \* Close to the planned Coomera Connector alternative to the Pacific Highway M1
- \* Suit variety of use subject to permissions
- \* Close to local shops, schools and fast developing amenities
- $^{\star}$  Inspection strictly by appointment, no trespass as property is occupied and produces holding income

LAND AREA: 116.56 ha

Development FOR SALE

Mumtaz Saleem

0405 669 264 msaleem@ljhbrisbane.com.au Kerry Armstrong

0403 054 844

karmstrong@ljhbrisbane.com.au