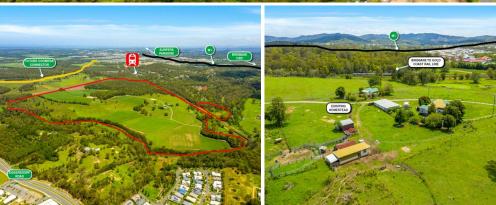

## First Time In Over 100 Years, 288 Acres Of Land Available

- \* Stewart family property on Stewarts Road, Pimpama between Brisbane and Gold Coast in the growth corridor
- \* Stone's throw away from Ormeau Station and a few minutes drive away from full on/off M1 junction
- \* Rare large 116.5 Ha (288 acres) parcel of blank canvas
- \* Close to the planned Coomera Connector alternative to the Pacific Highway M1
- \* Suit variety of use subject to permissions
- \* Close to local shops, schools and fast developing amenities
- $^{\star}$  Inspection strictly by appointment, no trespass as property is occupied and produces holding income

LAND AREA: 116.56 ha

Development FOR SALE

Mumtaz Saleem

0405 669 264 msaleem@ljhbrisbane.com.au Kerry Armstrong

0403 054 844

karmstrong@ljhbrisbane.com.au