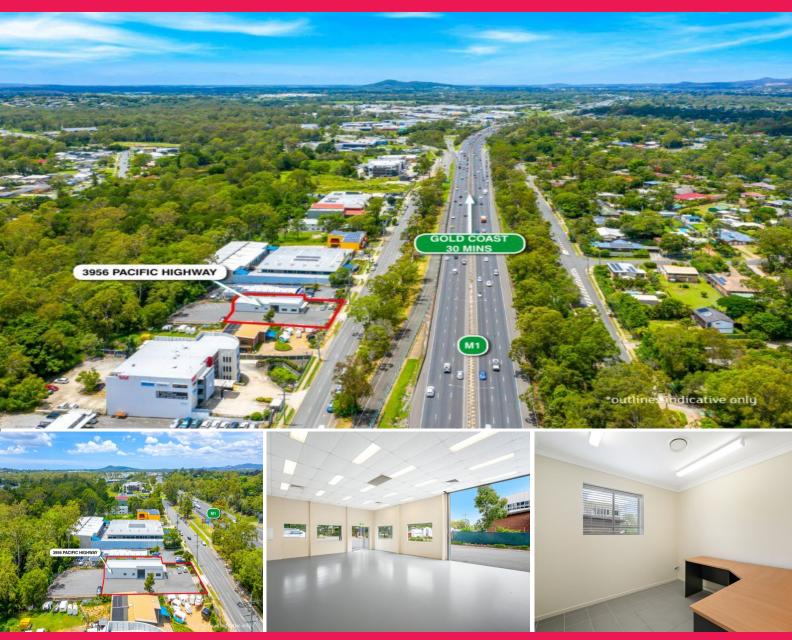

## LJ Hooker Commercial

3956 Pacific Highway, Loganholme QLD 4129

## High Quality 230sqm Commercial Building On 1,000sqm Land

- \* Fully fenced with front security fence & gates plus bollards
- \* Highway Business Zone (most commercial/retail uses)
- \* Level bitumen area for parking and/or display
- \* Roller door into air-conditioned showroom/office (high clearance)
- \* Close to M1 on & off ramps
- \* 125,000 cars passing per day (approx.)

LEASE RATE: Contact Exclusive Agent Bruce Webster 0408 551 858

AVAILABLE SPACE: 230 sqm

LAND: 1,000 sqm

## Location

Located approximately 29kms south east of the Brisbane CBD in the Brisbane to Gold Coast corridor, this area has

Showrooms/bulky Goods

FOR LEASE

230sqm