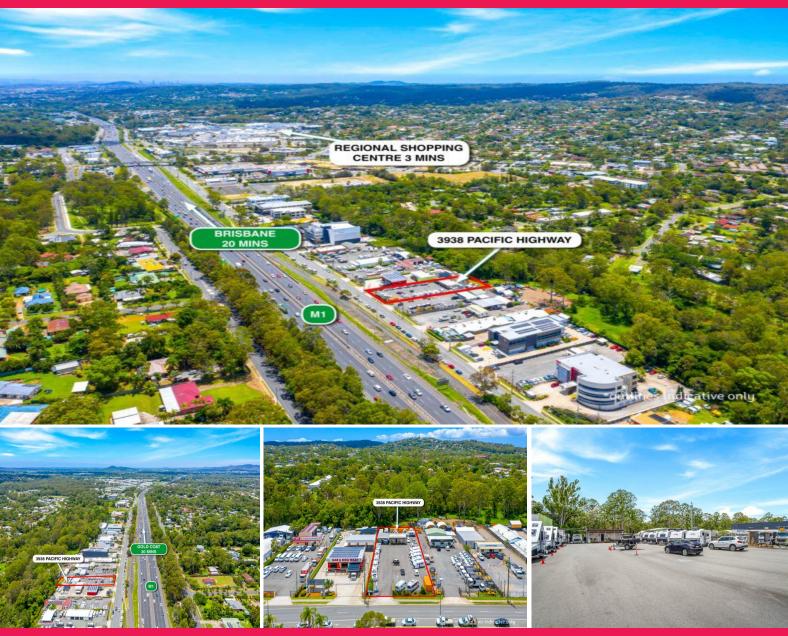

# LJ Hooker Commercial

3938 Pacific Highway, Loganholme QLD 4129

## Sales Yard With M1 Exposure & Access

- \* Fully sealed bitumen open air display yard (approved use)
- \* Highway Business Zoned (lots of potential commercial uses STCA)
- \* Access easy drive onto site with wide driveway and close to on/off ramps
- \* 30 mins to Gold Coast, 20 mins to Brisbane CBD
- \* Fixed sales office in place (toilet onsite), well presented
- \* Drive thru awning beside sales office is going to be removed

### Location

Located approximately 29kms south east of the Brisbane CBD in the Brisbane to Gold Coast corridor, this area has