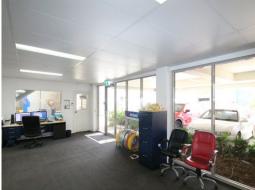

## Modern Stand Alone 694sqm Building On 1,022sqm Industrial Land

- \* Close access to M1 (only 2 mins away)
- \* Turn semi onsite or reverse in
- \* Impressive concrete tilt panel with showroom
- \* Drop 40 foot container next to high clearance roller door
- \* Medium Impact zoning, long way from residential
- \* Only 20 mins to Brisbane CBD & 30 mins to Gold Coast