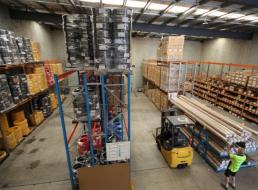

## Modern Stand Alone 694sqm Building On 1,022sqm Industrial Land

- \* Close access to M1 (only 2 mins away)
- \* Turn semi onsite or reverse in
- \* Impressive concrete tilt panel with showroom
- \* Drop 40 foot container next to high clearance roller door
- \* Medium Impact zoning, long way from residential
- \* Only 20 mins to Brisbane CBD & 30 mins to Gold Coast