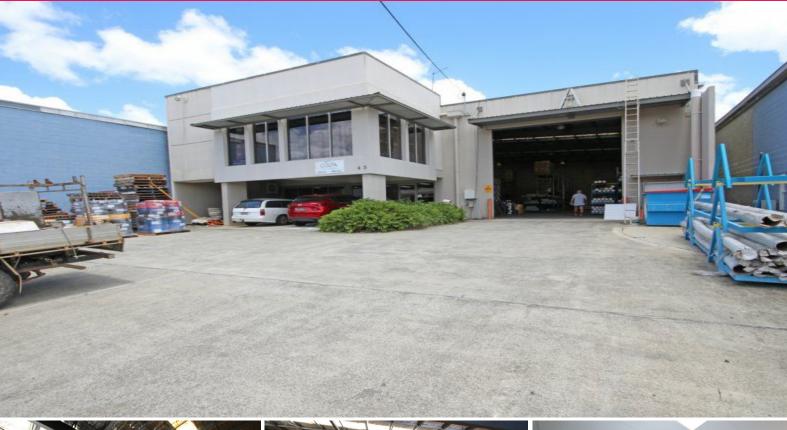

## LJ Hooker Commercial

43 Chetwynd Street, Loganholme QLD 4129

## Modern Stand Alone 694sqm Building On 1,022sqm Industrial Land

- \* Close access to M1 (only 2 mins away)
- \* Turn semi onsite or reverse in
- \* Impressive concrete tilt panel with showroom
- \* Drop 40 foot container next to high clearance roller door
- \* Medium Impact zoning, long way from residential
- \* Only 20 mins to Brisbane CBD & 30 mins to Gold Coast

LEASE RATE: Contact Exclusive Agent Bruce Webster on 0408 551 858

TOTAL SPACE: 694 sqm LAND AREA: 1,022 sqm