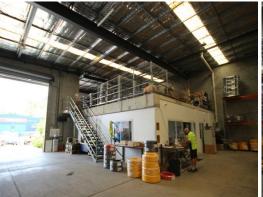

## Modern Stand Alone 694sqm Building On 1,022sqm Industrial Land

- \* Close access to M1 (only 2 mins away)
- \* Turn semi onsite or reverse in
- \* Impressive concrete tilt panel with showroom
- \* Drop 40 foot container next to high clearance roller door
- \* Medium Impact zoning, long way from residential
- \* Only 20 mins to Brisbane CBD & 30 mins to Gold Coast