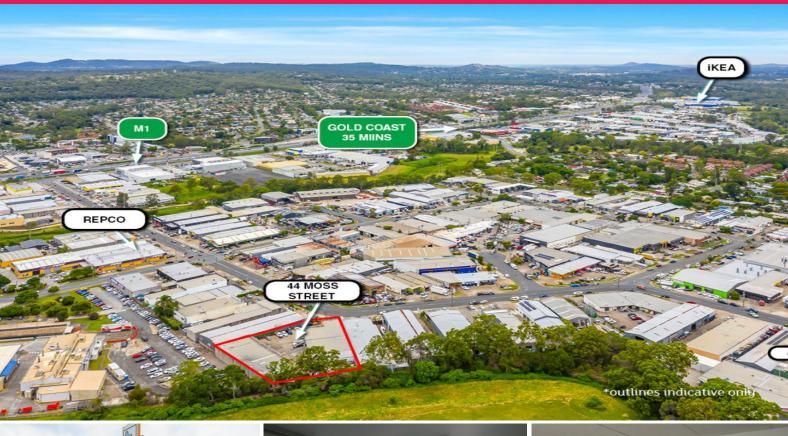

## LJ Hooker Commercial

2/44 Moss Street, Slacks Creek QLD 4127

## 224sqm Warehouse/Office/Showroom

• Freshly painted internally

• Glass wall front area suit showroom

• Parking onsite • Good access to M1

LEASE RATE: Contact Agents AVAILABLE SPACE: 224 sqm

Location

strong surrounding population growth and mixed demographic of its workforce. The area is well serviced by the Pacific Motorway, which provides links to both the north and south of the area with the Logan Motorway and Gateway Motorway. The Slacks Creek Business Area consists of the renowned Mo