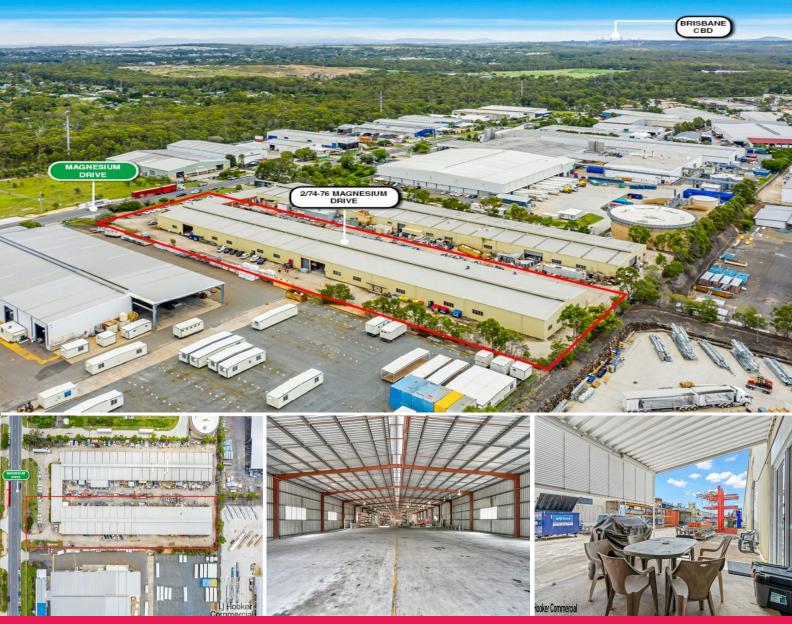

## 2/74-76 Magnesium Drive, Crestmead QLD 4132

## 4000sqm Clearspan Factory Warehouse Near Logan Motorway

- \* Rare vacancy in Crestmead Industrial Estate
- \* Internal clearance up to 6.3m
- \* Excellent drive-around truck access
- \* 2,000sqm-plus concrete hardstand area
- \* Refurbished front office
- \* 25 Car spaces
- \* 10 minutes to Logan Motorway
- \* Lease for Only \$80/sqm

LEASE RATE: \$80/sqm Nett WAREHOUSE SPACE: 3,600 sqm OFFICE SPACE: 417 sqm TOTAL: 4,017 sqm Industrial

FOR LEASE

4017sqm

John Barter 0418 632 326 jbarter@ljhbrisbane.com.au Ben Armstrong 0403 054 845 barmstrong@ljhbrisbane.com.au